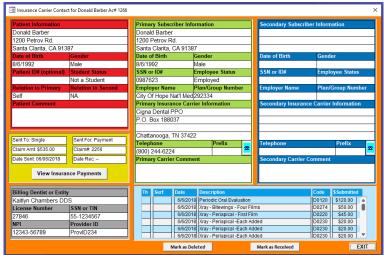

| Northrup Far<br>8797 Pico Bl<br>Los Angeles |                      |                                          |              |           | P                                                           | atient L      | .edger    |
|---------------------------------------------|----------------------|------------------------------------------|--------------|-----------|-------------------------------------------------------------|---------------|-----------|
|                                             |                      |                                          |              |           |                                                             | Date:         | 15-Jan-24 |
| Telephone: (                                | 213) 555-1991        |                                          |              |           | Acco                                                        | ount Number:  | 1006      |
| reseptione.                                 | 210/000-1001         |                                          |              |           | -                                                           | otal Balance: | \$139.00  |
|                                             |                      |                                          |              |           |                                                             |               |           |
|                                             |                      |                                          |              |           | Amo                                                         | ount Due Now: | \$119.00  |
| Molly Malon<br>1525 S. La C<br>Los Angeles  | Cienaga Blvd         |                                          |              | patient o | items on this ledger only. However the Bal<br>mily account. |               |           |
| PATIENT NAME                                | Tooth #(s) SU        | RF DESCRIPTION C                         | F SERVICE    | CODE      | DATE                                                        | CHARGE        | PAYMENT   |
| Molly                                       |                      | Prophylaxis - Adu                        | à            | D1110     | 1/21/2020                                                   | 91.00         |           |
| Molly                                       |                      | Insurance Billed                         |              |           | 1/21/2020                                                   |               |           |
| Molly                                       |                      | Periodio Oral Eva                        |              | D0120     | 1/21/2020                                                   | 44.00         |           |
| Molly                                       |                      | Insurance Pyrit f                        | or 1/21/2020 |           | 2/7/2020                                                    |               | 115.00    |
| Molly                                       |                      | Senior Discount                          |              |           | 2/7/2020                                                    | -15.00        |           |
| Molly                                       |                      | Prophylaxis - Adu                        |              | D1110     | 7/28/2020                                                   | 91.00         |           |
| Molly                                       |                      | Periodic Oral Eva                        |              | D0120     | 7/28/2020                                                   | 44.00         |           |
| Molly                                       |                      | Xray - Bitewings -<br>Insurance Billed i |              | D0274     | 7/28/2020                                                   | 64.00         |           |
| Molly                                       |                      | Senior Discount                          | \$100.00)    |           | 7/31/2020<br>8/18/2020                                      | -33.00        |           |
| Molly                                       |                      | Insurance Pyrit f                        | w 7/28/2020  |           | 8/18/2020                                                   | -33.00        | 166.00    |
| Molly                                       |                      | Periodio Oral Eva                        |              | D0120     | 2/2/2021                                                    | 46.00         | 166.00    |
| Molly                                       |                      | Prophylaxis - Adu                        |              | D1110     | 2/2/2021                                                    | 96.00         |           |
| Molly                                       |                      | Insurance Billed I                       |              |           | 2/9/2021                                                    | 00.00         |           |
| Molly                                       |                      | Insurance Pymt f                         | x 2/2/2021   |           | 2/26/2021                                                   |               | 117.00    |
| Molly                                       |                      | Xray - Panoramio                         |              | D0330     | 8/3/2021                                                    | 116.00        |           |
| Molly                                       |                      | Insurance Billed                         |              |           | 8/3/2021                                                    |               |           |
| Molly                                       |                      | Prophylaxis - Adu                        |              | D1110     | 8/3/2021                                                    | 96,00         |           |
| Molly                                       |                      | Periodio Oral Eva                        |              | D0120     | 8/3/2021                                                    | 46.00         |           |
| Molly                                       |                      | Insurance Pyrit f                        |              |           | 8/19/2021                                                   |               | 220.00    |
| Molly                                       |                      | Periodio Oral Eva<br>Prophylaxis - Adu   |              | D0120     | 2/7/2022                                                    | 46.00         |           |
| Molly<br>Molly                              |                      | Insurance Billed                         |              | D1110     | 2/7/2022                                                    | 96.00         |           |
| Molly                                       |                      | Insurance Pyrit f                        |              |           | 3/10/2022                                                   |               | 122.00    |
| Molly                                       |                      | Prophylaxis - Adu                        |              | D1110     | 8/10/2022                                                   | 96.00         | 122.00    |
| Molly                                       |                      | Periodic Oral Eva                        |              | D0120     | 8/10/2022                                                   | 46.00         |           |
| Molly                                       |                      | Xray - Bitewings -                       |              | D0274     | 8/10/2022                                                   | 67.00         |           |
| Molly                                       |                      | Insurance Billed                         |              |           | 8/25/2022                                                   |               |           |
| Molly                                       |                      | Insurance Pyrit f                        |              |           | 9/9/2022                                                    |               | 177.00    |
| Molly                                       |                      | Periodio Oral Eva                        |              | D0120     | 3/21/2023                                                   | 48.00         |           |
| Molly                                       |                      | Prophylaxis - Adu                        |              | D1110     | 3/21/2023                                                   | 101.00        |           |
| Molly<br>Molly                              |                      | Insurance Billed I                       |              |           | 3/24/2023                                                   |               | 125.00    |
|                                             |                      | Insurance Pyrit I                        | or 3/21/2023 |           | 4/3/2023                                                    |               | 125.00    |
| actiy                                       |                      |                                          |              |           | Total Balance                                               | Amount        | Due Now   |
| 0 to 30 Days                                | Over 30 Days<br>0.00 | Over 60 Days<br>0.00                     | Over 90 D    | 0.00      | \$139.00                                                    |               | \$119.00  |

# Diamond Dental Now Compatible with Windows Server 2022

If you are working with a computer tech, they may have suggested that Windows Server would be the best choice for the Windows version on your Main or "Server" computer. It does have many advantages over the standard Windows 10 or 11, however, none of those advantages affect the performance of Diamond Dental. Therefore, we have never suggested it to our customers. It's expensive, complicated and you really do need a tech to help you with it. It is also true that the customer may have other programs that do run better using Windows Server, and techs seem to love it for networking. So, we have always told techs when they call that if they wanted to implement Windows Server it was OK with us. Windows Server was introduced with Windows Server 2000 and Microsoft came out with an

upgrade every few years. There has been Windows Server 2003, 2008, 2012, etc. Windows Server has always worked with Diamond Dental until Windows Server 2019. Something changed in 2019 and Diamond Dental no longer opened with either Windows Server 2019 or the latest version Windows Server 2022.