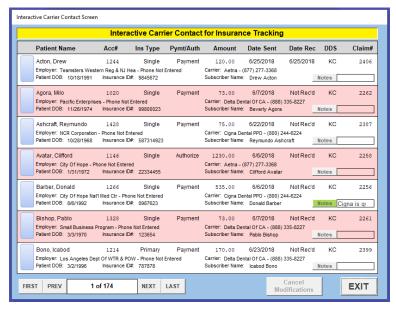

| Northrup Far<br>8797 Pico Bl<br>Los Angeles |                      |                                          |              |           | P                                                           | atient L      | .edger    |
|---------------------------------------------|----------------------|------------------------------------------|--------------|-----------|-------------------------------------------------------------|---------------|-----------|
|                                             |                      |                                          |              |           |                                                             | Date:         | 15-Jan-24 |
| Telephone: (                                | 213) 555-1991        |                                          |              |           | Acco                                                        | ount Number:  | 1006      |
| reseptione.                                 | 210/000-1001         |                                          |              |           | -                                                           | otal Balance: | \$139.00  |
|                                             |                      |                                          |              |           |                                                             |               |           |
|                                             |                      |                                          |              |           | Amo                                                         | ount Due Now: | \$119.00  |
| Molly Malon<br>1525 S. La C<br>Los Angeles  | Cienaga Blvd         |                                          |              | patient o | items on this ledger only. However the Bal<br>mily account. |               |           |
| PATIENT NAME                                | Tooth #(s) SU        | RF DESCRIPTION C                         | F SERVICE    | CODE      | DATE                                                        | CHARGE        | PAYMENT   |
| Molly                                       |                      | Prophylaxis - Adu                        | à            | D1110     | 1/21/2020                                                   | 91.00         |           |
| Molly                                       |                      | Insurance Billed                         |              |           | 1/21/2020                                                   |               |           |
| Molly                                       |                      | Periodio Oral Eva                        |              | D0120     | 1/21/2020                                                   | 44.00         |           |
| Molly                                       |                      | Insurance Pyrit f                        | or 1/21/2020 |           | 2/7/2020                                                    |               | 115.00    |
| Molly                                       |                      | Senior Discount                          |              |           | 2/7/2020                                                    | -15.00        |           |
| Molly                                       |                      | Prophylaxis - Adu                        |              | D1110     | 7/28/2020                                                   | 91.00         |           |
| Molly                                       |                      | Periodic Oral Eva                        |              | D0120     | 7/28/2020                                                   | 44.00         |           |
| Molly                                       |                      | Xray - Bitewings -<br>Insurance Billed i |              | D0274     | 7/28/2020                                                   | 64.00         |           |
| Molly                                       |                      | Senior Discount                          | \$100.00)    |           | 7/31/2020<br>8/18/2020                                      | -33.00        |           |
| Molly                                       |                      | Insurance Pyrit f                        | w 7/28/2020  |           | 8/18/2020                                                   | -33.00        | 166.00    |
| Molly                                       |                      | Periodio Oral Eva                        |              | D0120     | 2/2/2021                                                    | 46.00         | 166.00    |
| Molly                                       |                      | Prophylaxis - Adu                        |              | D1110     | 2/2/2021                                                    | 96.00         |           |
| Molly                                       |                      | Insurance Billed I                       |              |           | 2/9/2021                                                    | 00.00         |           |
| Molly                                       |                      | Insurance Pymt f                         | x 2/2/2021   |           | 2/26/2021                                                   |               | 117.00    |
| Molly                                       |                      | Xray - Panoramio                         |              | D0330     | 8/3/2021                                                    | 116.00        |           |
| Molly                                       |                      | Insurance Billed                         |              |           | 8/3/2021                                                    |               |           |
| Molly                                       |                      | Prophylaxis - Adu                        |              | D1110     | 8/3/2021                                                    | 96,00         |           |
| Molly                                       |                      | Periodio Oral Eva                        |              | D0120     | 8/3/2021                                                    | 46.00         |           |
| Molly                                       |                      | Insurance Pyrit f                        |              |           | 8/19/2021                                                   |               | 220.00    |
| Molly                                       |                      | Periodio Oral Eva<br>Prophylaxis - Adu   |              | D0120     | 2/7/2022                                                    | 46.00         |           |
| Molly<br>Molly                              |                      | Insurance Billed                         |              | D1110     | 2/7/2022                                                    | 96.00         |           |
| Molly                                       |                      | Insurance Pyrit f                        |              |           | 3/10/2022                                                   |               | 122.00    |
| Molly                                       |                      | Prophylaxis - Adu                        |              | D1110     | 8/10/2022                                                   | 96.00         | 122.00    |
| Molly                                       |                      | Periodic Oral Eva                        |              | D0120     | 8/10/2022                                                   | 46.00         |           |
| Molly                                       |                      | Xray - Bitewings -                       |              | D0274     | 8/10/2022                                                   | 67.00         |           |
| Molly                                       |                      | Insurance Billed                         |              |           | 8/25/2022                                                   |               |           |
| Molly                                       |                      | Insurance Pyrit f                        |              |           | 9/9/2022                                                    |               | 177.00    |
| Molly                                       |                      | Periodio Oral Eva                        |              | D0120     | 3/21/2023                                                   | 48.00         |           |
| Molly                                       |                      | Prophylaxis - Adu                        |              | D1110     | 3/21/2023                                                   | 101.00        |           |
| Molly<br>Molly                              |                      | Insurance Billed I                       |              |           | 3/24/2023                                                   |               | 125.00    |
|                                             |                      | Insurance Pyrit I                        | or 3/21/2023 |           | 4/3/2023                                                    |               | 125.00    |
| actiy                                       |                      |                                          |              |           | Total Balance                                               | Amount        | Due Now   |
| 0 to 30 Days                                | Over 30 Days<br>0.00 | Over 60 Days<br>0.00                     | Over 90 D    | 0.00      | \$139.00                                                    |               | \$119.00  |

# Diamond Dental Now Compatible with Windows Server 2022

If you are working with a computer tech, they may have suggested that Windows Server would be the best choice for the Windows version on your Main or "Server" computer. It does have many advantages over the standard Windows 10 or 11, however, none of those advantages affect the performance of Diamond Dental. Therefore, we have never suggested it to our customers. It's expensive, complicated and you really do need a tech to help you with it. It is also true that the customer may have other programs that do run better using Windows Server, and techs seem to love it for networking. So, we have always told techs when they call that if they wanted to implement Windows Server it was OK with us. Windows Server was introduced with Windows Server 2000 and Microsoft came out with an

upgrade every few years. There has been Windows Server 2003, 2008, 2012, etc. Windows Server has always worked with Diamond Dental until Windows Server 2019. Something changed in 2019 and Diamond Dental no longer opened with either Windows Server 2019 or the latest version Windows Server 2022.