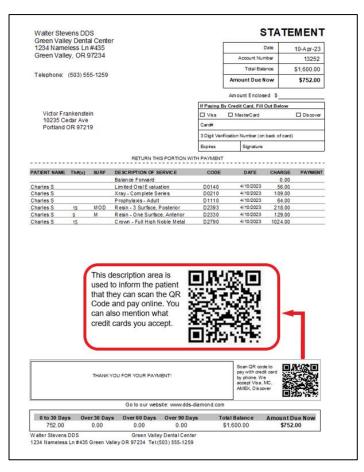

code into your paper billing statements to allow your patients to pay using their phones. Most credit card companies are very happy to build an online payment portal for you and supply you with a QR scan code image file that will take the patient directly to your payment portal where they can make their payment using their phone.

#### Try the Sample

A sample billing statement is seen here with a close-up of what a QR code looks like. With the phone camera in Photo mode, focus on the QR code surrounded in red. A notification will appear on your screen. Tap on the notification and you will be taken to wherever the QR code was programmed to take you. In this case it is just a sample screen informing you your scan was successful. The blow-up in red does not appear on the actual statement.



#### Paperless Billing and Collections with New Email Billing Statements

It's hard to beat the ease and convenience of sending your patient billing statements out electronically using Email Billing Statements. However, previously it was up to the patient to print the email and mail it to your office with their payment. People just do not want to do that anymore. That is why Email Billing Statements can now have a button link inserted right into the email. A sample is seen here.

## You customize the top message and button link to suit your needs.

The paragraph of text seen above the statement in the email will be customized by you. The text of the button link and where the link takes the patient will also be customized by you. So now, whether you print statements to paper or use our ne