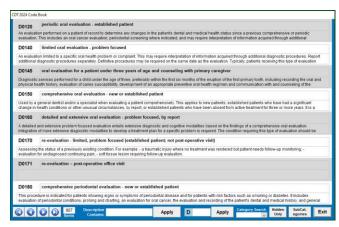

### New CDT 2024 Dental Procedure Codes

The American Dental Association's CDT (Current Dental Terminology) procedure codes and nomenclature have been updated for 2024. Changes include 15 new codes and 1 new category. New and revised codes fill in the coding gaps and more precisely identify areas of the oral cavity, which leads to quicker reimbursements and more accurate record keeping. Insurance carriers have already sent letters to dentists informing them that the *new codes will be required for 2024*.

**Diamond Dental's New CDT 2024 Update Wizard** has been greatly simplified and now requires only a few button-clicks to bring your procedure file up to date and customized for your particular needs. The wizard will add all the new codes you choose to add to your procedure file and hide (not delete) all the codes that have been decommissioned by the ADA.

The CDT Update Is Retroactive. It's no problem if you have missed some code updates in the past. Running the update will bring your procedure file current with the latest Current Dental Terminology.