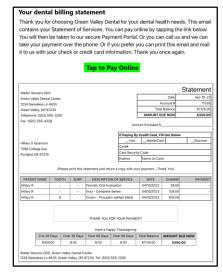

ient billing statements out electronically using Email Billing Statements. However, previously it was up to the patient to print the email and mail it to your office with their payment. People just do not want to do that anymore. That is why Email Billing Statements can now have a button link inserted right into the email. A sample is seen here.

## You customize the top message and button link to suit your needs.

The paragraph of text seen above the statement in the email will be customized by you. The text of the button link and where the link takes the patient will also be customized by you. So now, whether you print statements to paper or use our new Email Billing Statements, your patients can easily and conveniently pay using their phone, and they will appreciate these new options.



### Interactive Carrier Contact Screen

As referred to above, the Tracking Report screen has a new output button (red arrow), the Carrier Contact Screen (see sample on right). The output on this screen has exactly the same information that appears on the paper report and is subject to the same filter selections. However, this screen is interactive and has several advantages over the paper report. Each claim has a Notes button on the far right. Click it and a pop-up window will appear allowing you to write unlimited notes about your encounter with the carrier. Each claim also has a button on the far left. Click it to open the Interactive Carrier Contact screen (see lower right).

## Interactive Carrier Contact Screen for Particular Patient

This screen gives you all the information you wi