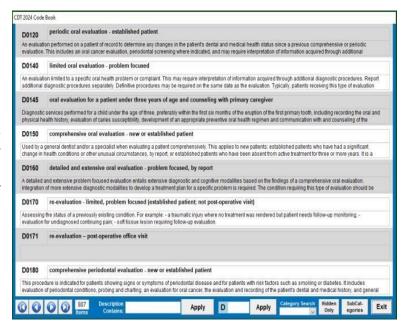

#### There Is a New Dental Claim Form for 2024/2025

The American Dental Association has introduced a new dental claim form for 2024 which has five significant field additions. These are:

- Insurance Payor ID
- · Other Insurance Payor ID
- Last Scaling and Root Planing (SRP) Date
- Locum Tenens Dentist
- Patient Gender now M, F, and (U)nknown

With dedicated fields for identifying *Payer IDs*, the recording of the date of the *Last Scaling and Root Planing (SRP)*, and the reporting of *Locum Tenens Dentists*, the aim is to expedite claim adjudication, minimize errors, and maximize reimbursement for dental practices.

So, if you are not up on your Latin, a *Locum Tenens* dentist is a dentist who works in the place of the regular dentist when that dentist is absent, or when a practice is short staffed. Diamond Dental will automatically fill in all these new fields, you will not have to mark them at the time of claim form printing. The ADA recommends that all paper claims be generated using the 2024 format.