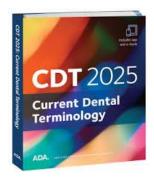

#### **New CDT 2025 Dental Procedure Codes**

Did you know there have been **more than 200 changes** to the CDT Code since 2020? It is important to be familiar with CDT Code changes so you and your staff can more accurately document and report the services delivered to a patient. Don't let outdated codes cost you money and time. *CDT 2025: Current Dental Terminology* gives you the latest information for maximizing reimbursement and keeping accurate patient records. CDT 2025 changes include: **10** new codes, **8** revisions, **2** deleted codes, and **4** editorial changes. In addition to providing the most up-to-date codes for posting, Diamond Dental also includes a built-in e-book of the *CDT 2025 Code Book*. The e-Book is discussed below.

**Diamond Dental's New CDT 2025 Update Wizard** has been greatly simplified and now requires only a few button-clicks to bring your procedure file up to date and customized for your particular needs. The wizard will add all the new codes you choose to add to your procedure file and hide (not delete) all the codes that have been decommissioned by the ADA.

**The CDT Update Is Retroactive**. It's no problem if you have missed some code updates in the past. Running the update will bring your procedure file current with the latest Current Dental Terminology.